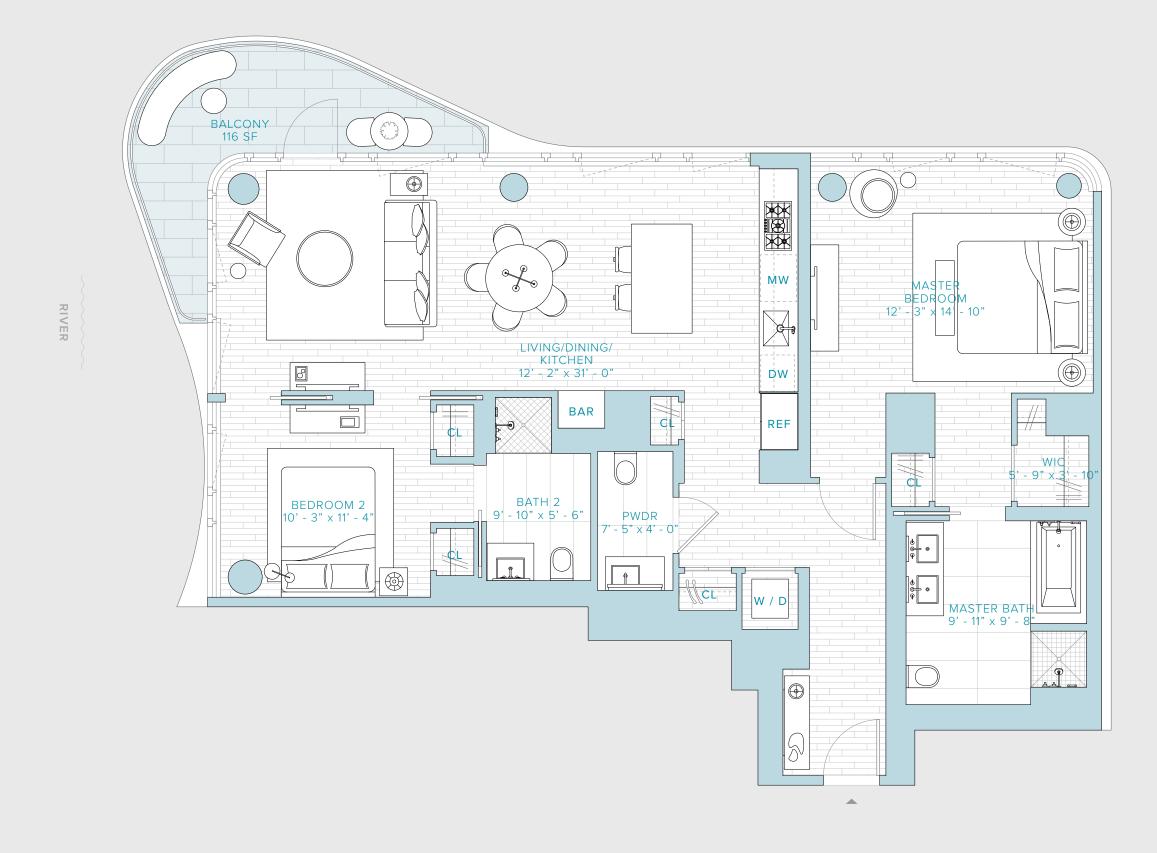

## 2 BEDROOMS | 2 BATHROOMS | 1 POWDER ROOM

INTERIOR: 1,324 SQFT | 123.00 SQM EXTERIOR: 116 SQFT | 10.78 SQM