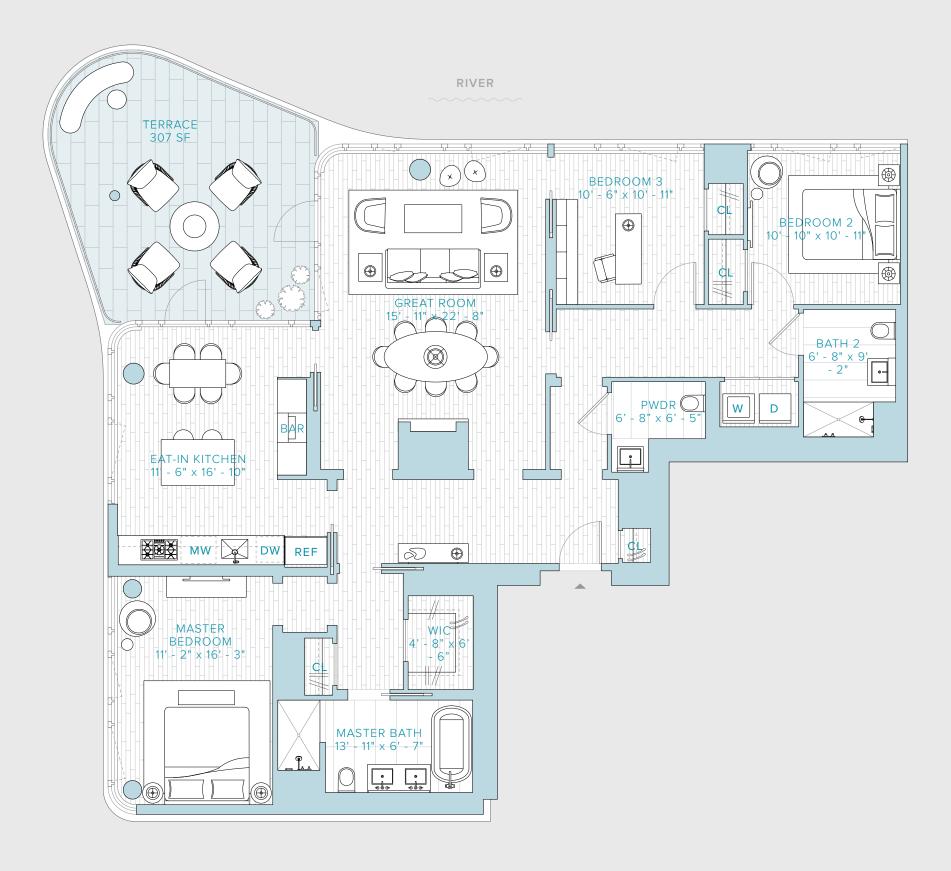

## PENTHOUSE 2A

3 BEDROOMS | 2 BATHROOMS | 1 POWDER ROOM INTERIOR: 1,932 SQFT | 179.49 SQM

EXTERIOR: 307 SQFT | 28.52 SQM