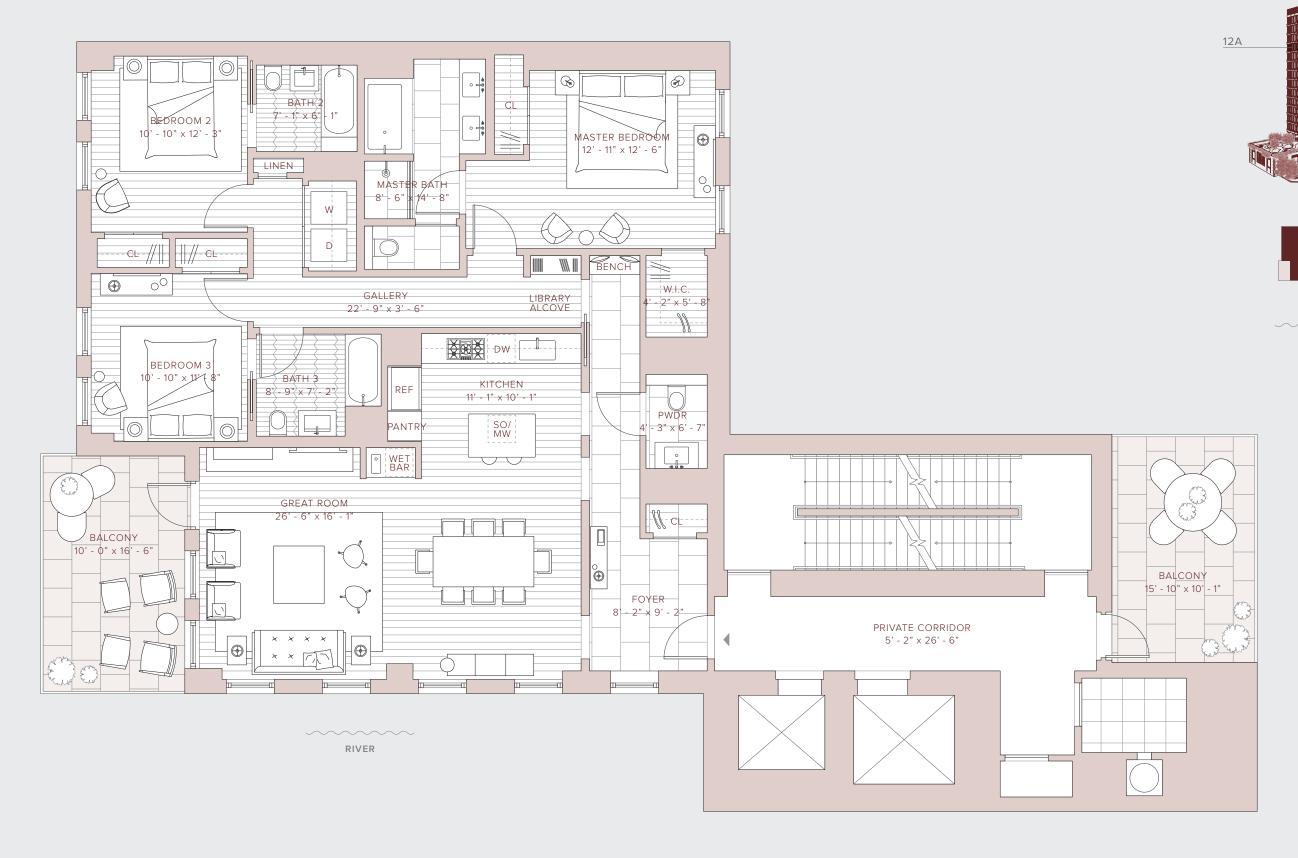

Residence

12<sub>A</sub>

3 BEDROOMS | 3 BATHROOMS | 1 POWDER ROOM

INTERIOR: 2,128 SQFT | 197.70 SQM TERRACE: 325 SQFT | 30.19 SQM Furnishings and outdoor furniture in these materials are not included in the offering and are for illustrative purposes only. The artist and computer renderings and interior decorations, finishes, fixtures, appliances, and furnishings are provided for illustrative purposes only but do reflect the planned scale and spirit of the building. Sponsor makes no representation or warranties except as may be set forth in the Offering Plan and reserves the right to make substitutions of material, equipment, fixtures, finishes, and appliances in accordance with the terms of the Offering Plan. All square footages and dimensions are approximate and subject to normal construction variances and tolerances. THE COMPLETE OFFERING TERMS ARE IN AN OFFERING PLAN AVAILABLE FROM THE SPONSOR. File # CD18-0012. Sponsor: FPG CH 349 Henry, LLC, 45 Main Street, #800, Brooklyn, NY 11201. Equal Housing Opportunity.